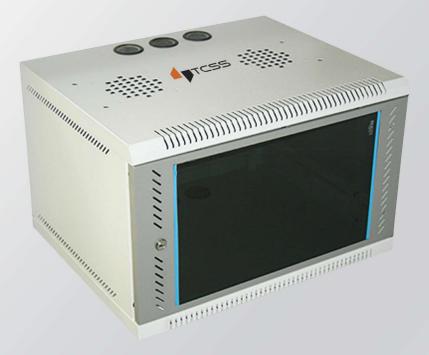

## CCTV 6U DVR/NVR RACK

## TC-R6U450

- Confirms to DIN 41494 Standard
- Front 5mm thickness toughened glass door with security key lock
- Top & bottom panel with cable entry cut out.
- Sturdy & rugged welded frame structure comes pre assembled.
- De-greasing, acidification, phosphoric, static electricity or powder coated surface finish.
- Mathematical Mathematical Able to withstand maximum load of 60 kg
- Full frame is formed with high quality C.R.C.A steel
- Excellent Air ventilation design with option for AC cooling fans
- Cabinets can be mounted directly to wall without the usage of any brackets
- 350mm(H)x550mm(W)x450mm(depth)